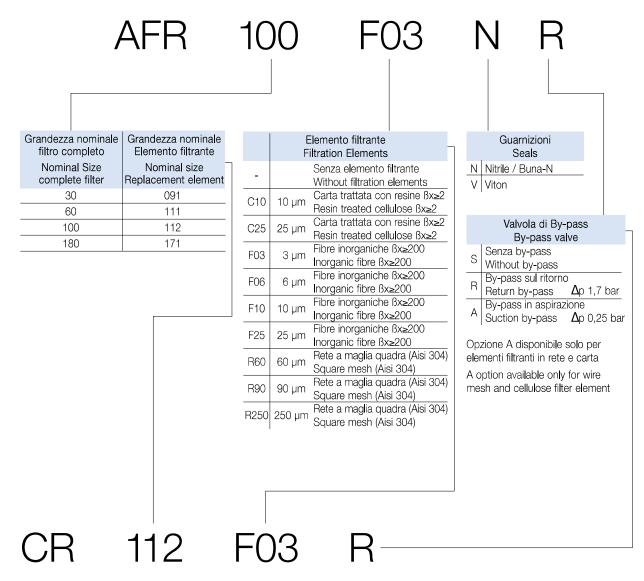

<sup>\*</sup> Per l'ordinazione degli indicatori di intasamento, guardare pag.67

<sup>\*</sup> See page 67 for information how to order clogging indicators