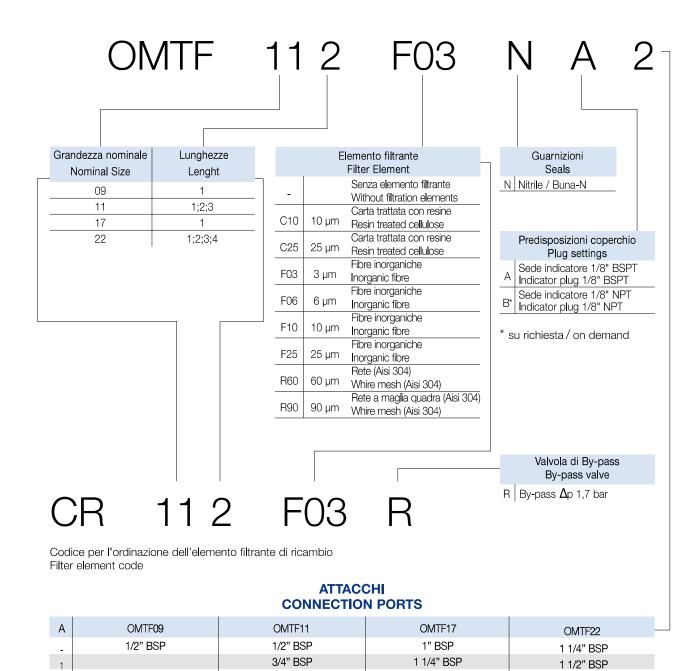

Codice per l'ordinazione dell'elemento filtrante di ricambio How to order the replacement element

<sup>\*</sup> Per l'ordinazione degli indicatori di intasamento, guardare pag. 32

<sup>\*</sup> See page 32 for information how to order clogging indicators

## **CODICE KIT GUARNIZIONI** SPARE SEAL KIT P/N

2

1" BSP

2" BSP

| TIPO - TYPE | NBR - BUNA N |
|-------------|--------------|
| OMTF09      | KIT - OMTF09 |
| OMTF11      | KIT - OMTF11 |
| OMTF17      | KIT - OMTF17 |
| OMTF22      | KIT - OMTF22 |